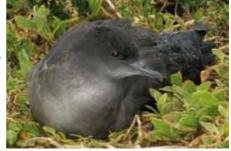

# GRIFFITHS ISLAND

A natural oasis almost in the heart of the town, Griffiths Island supports a number of native animals including a small mob of swamp wallabies. It is also the site of one of the Australia's most accessible breeding colonies of short tailed shearwaters or mutton-birds. The birds follow an amazing life cycle which is detailed below. Please keep to the tracks on the island, for a careless foot can collapse a burrow and bury a mutton bird or chick. A Friends Group (see community groups) cares for the island, holds working bees and generally ensures that the island remains a place for all to enjoy.

### MUTTON-BIRDS

The bird we commonly call the mutton-bird is the short tailed shearwater (Puffinus tenuirostris). It was given this name by early settlers who utilised its fatty flesh for food and as a source of oil. Today the bird is totally protected in Victoria, although limited harvesting still occurs on some Tasmanian islands.

The short-tailed shearwater is the only variety of petrel whose breeding ground lies solely in Australia, mostly on islands off south-east Australia concentrated around Bass Strait. The birds appear in large numbers and the Griffiths Island colony numbers several thousand birds.