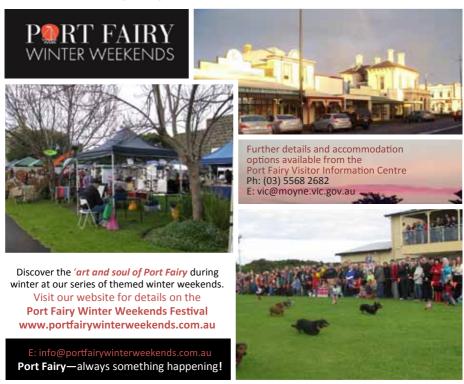

The internationally known Port Fairy Folk Festival is the biggest draw card of the year but every month or so there is a special event or weekend. When the summer holidays are here we have the fabulous Moyneyana Festival with 33 days of great family fun.

# **FESTIVALS**

## PORT FAIRY FOLK FESTIVAL

Labour Day weekend

Approx. 40,000 people come to Port Fairy every March for this world famous independent music festival. The best musicians from around the world perform at the four-day festival of folk, country, blues, jazz, bluegrass, acoustic, rock and world roots music. The festival transforms the town into a spirit of cultural celebration with the "Free Festival of the Streets" alongside the main concerts in the ticketed arena.

The festival has won three Australian Tourism Awards in a row and the Hall of Fame Award. Demand for tickets and accommodation is huge (tickets sell out in one day) so contact the Festival Office before October.

Festival Office P O Box 176, Port Fairy, Vic 3284 For more info phone 03 5568 2227 or visit www.portfairyfolkfestival.com