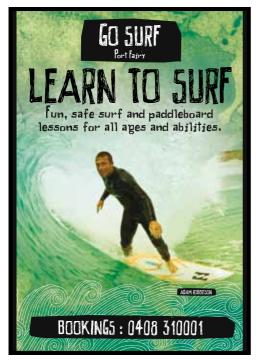

### SWIM.SURF.FISH

The most popular beaches for swimming are the East Beach and Pea Soup Cove. The local surf lifesaving club patrols East Beach during peak times (always swim between the flags). In cooler weather try our new indoor aquatic centre. There are also excellent surfing breaks, for beginners through to advanced, as well as popular kit surfing spots. The waters around Port Fairy abound with many varieties of fish, such as whiting, snapper, bream, salmon and brown trout. Ocean fishing trips and bay cruises operate from the wharf subject to weather conditions.

### WALK.RIDE.FLY

Port Fairy's wide shady streets and flat terrain make walking and cycling the easiest way to explore all the town has to offer. Several themed walking guides are available at the Visitor Centre, these include, the Art Walk, Shipwreck Trail, Mahogany Walking Track and Historic Town Walk. Fly a kite and take advantage of Port Fairy's open spaces and afternoon sea breezes.

### **BEACHES**

Port Fairy has great swimming beaches that are patrolled daily over the peak summer holiday period and over weekends only for the remainder of summer. Killarney beach is a lovely beach with good swimming areas and Peterborough also has a good beach at the mouth of the Curdies River. Surf lessons are available. During peak periods they can learn to snorkel as well. You must always swim between the flags at a patrolled beach.