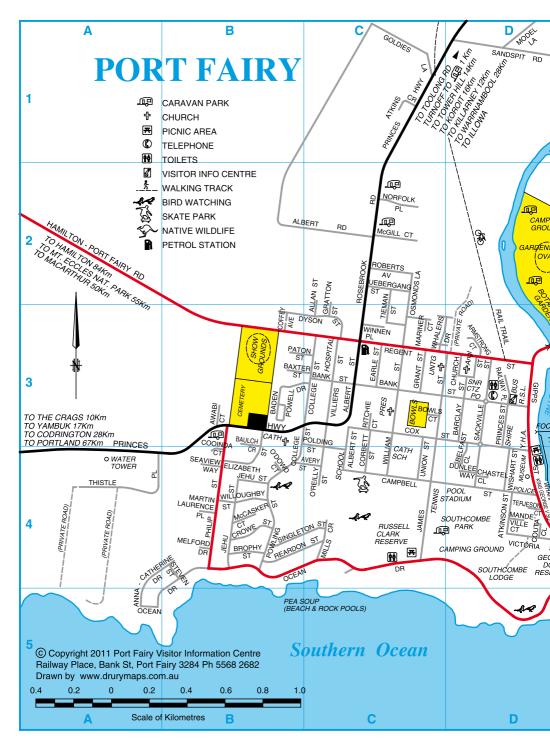

# WELCOME

The historic seaside village of Port Fairy is a unique example of a well preserved 19th century shipping port. The township has retained its old world character and there are an amazing number of architectural styles represented. Take time to walk our lovely beaches, regardless of the weather these unspoiled beaches never lose their charm. In the winter months you may be lucky enough to spot a southern right whale frolicking beyond the breakers of the East Beach. Try a spot of surf fishing, these pristine waters provide all anglers with great sport and of course nothing tastes better than a fish you have caught yourself.

The meandering Moyne River runs out to meet the sea here in Port Fairy. The Moyne provides a safe anchorage for the commercial fishing fleet and pleasure boats jostle for space in the small marina on the eastern bank of the river. This area is the historic heart of Port Fairy, lovely old buildings line Gipps Street and the wharf and the adjacent King George VI Memorial Square open this historic vista to all.

# HISTORIC PORT FAIRY

### THE WHARF AREA

At its peak in the 1850s, the port was one of the busiest in Australia. Wool, wheat and gold were loaded onto great sailing ships bound for England. The ships anchored in the bay while goods and passengers were ferried back and forth from the wharf on lighters.

Once warehouses and wharves fronted the river however only one of these remains today. The Moyne Mill, originally a five storey bluestone flour mill dominates the main wharf area. The round topped storage shed, with a roof of bow string trusses is still used for its original purpose.

The Casino Memorial, on King George Square, overlooks the wharf. It commemorates the wreck of the S.S. Casino on 10 July 1932. Port Fairy was the home port of this steamer and the community was devastated when it was wrecked at Apollo Bay. Several lives were lost.

## THE LIFEBOAT STATION

Griffiths Street (near Battery Lane)

Built in Williamstown in 1857, it is the oldest surviving self-righting lifeboat in the world. The lifeboat station contains a collection of 19th century maritime rescue equipment. Guided tours are available (min 4 people) if booked through Port Fairy V.I.C and also during peak holiday periods.

### BATTERY HILL & THE POWDER MAGAZINE

This hill first served as the Harbour Master's signal point for shipping. Local militia units established the gun batteries and built the concrete fortifications that were completed in 1887. The cannons collection of such weapons is exceptional. The bluestone powder magazine was built in 1860 to store explosives used in the construction of the river wall.

## MOTTS COTTAGE

3 Sackville Street Open 2 – 4pm Wednesday and Saturday

This small cottage dates from the late 1840s and is an excellent example of an early working mans home. The cottage was built in stages with the front section being the oldest. There have been a number of owners with the Mott family being long term residents 1918 – 1944.

## PORT FAIRY COURTHOUSE (now the History Centre)

30 Gipps Street. Open 2 - 5pm Wednesday, Saturday and Sunday.

The Port Fairy Courthouse is a magnificent bluestone building c. 1860. It is unusually large for a small country town but it was designed for sittings of the Supreme Court, County Court and Magistrates Court. The last Court sitting was in 1988. Since 1992 the building has been the headquarters of the Port Fairy Historical Society.

### THE LIGHTHOUSE

Built on Griffiths Island in 1859 from local bluestone. With each course of stones a long slab was inserted to protrude towards the centre, so the staircase with its magnificent spiral sweep is actually part of the wall. The causeway and wall were built to provide safe access in the south westerly gales, which send huge seas crashing onto the area. The keepers' cottages were demolished in the 1950s but the lighthouse still operates on wind and solar power. It takes around twenty minutes to walk the 1.25km northern track to the lighthouse, which is an easy walk along a concrete path and a limestone surface road. It takes a further 40 minutes to walk the 1.65 km to return to the carpark by the south track. This requires a little more agility, as there is some beach walking and an uneven track.

### RAILWAY PLACE

The official opening of the Port Fairy to Warrnambool Railway line took place on 25 February 1890 with the biggest ceremony and banquet that Port Fairy had ever enjoyed. The last train came in September 1977. Railway Place was the site of the Station, The Goods Shed and the Station Master's Cottage both of the latter still remain.

# GRIFFITHS ISLAND

A natural oasis almost in the heart of the town, Griffiths Island supports a number of native animals including a small mob of swamp wallabies. It is also the site of one of the Australia's most accessible breeding colonies of short tailed shearwaters or mutton-birds. The birds follow an amazing life cycle which is detailed below. Please keep to the tracks on the island, for a careless foot can collapse a burrow and bury a mutton bird or chick. A Friends Group (see community groups) cares for the island, holds working bees and generally ensures that the island remains a place for all to enjoy.

# THE RAIL TRAIL

Traversing around 37km of picturesque rural countryside the Port Fairy — Warrnambool Rail Trail provides a great opportunity for families and amateur or keen cyclists to get on their bike and explore off the beaten track. Ideal for those on mountain, hybrid and touring cycles it is also accessible by those on road bikes if care is taken.

# **ACTIVITIES**

Port Fairy is beautifully situated on the Moyne River with the sea on both the eastern and southern boundaries. It is the ideal place for sporting and recreational activities and relaxation.

### SWIM.SURF.FISH

The most popular beaches for swimming are the East Beach and Pea Soup Cove. The local surf lifesaving club patrols East Beach during peak times (always swim between the flags). In cooler weather try our new indoor aquatic centre. There are also excellent surfing breaks, for beginners through to advanced, as well as popular kit surfing spots. The waters around Port Fairy abound with many varieties of fish, such as whiting, snapper, bream, salmon and brown trout. Ocean fishing trips and bay cruises operate from the wharf subject to weather conditions.

### WALK.RIDE.FLY

Port Fairy's wide shady streets and flat terrain make walking and cycling the easiest way to explore all the town has to offer. Several themed walking guides are available at the Visitor Centre, these include, the Art Walk, Shipwreck Trail, Mahogany Walking Track and Historic Town Walk. Fly a kite and take advantage of Port Fairy's open spaces and afternoon sea breezes.

### **SPORTS**

The skate park in Campbell Street is popular, tennis courts are available for hire and there are often kids basketball training events where all are welcome over school holiday times. Check with the Visitor Centre