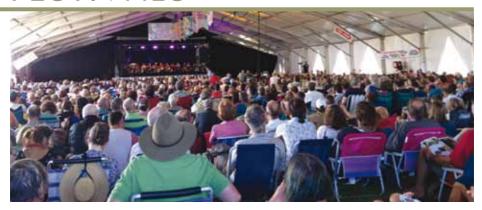

## PORT FAIRY FOLK FESTIVAL

Labour Day weekend

Approx. 40,000 people come to Port Fairy every March for this world famous independent music festival. The best musicians from around the world perform at the four-day festival of folk, country, blues, jazz, bluegrass, acoustic, rock and world roots music. The festival transforms the town into a spirit of cultural celebration with the "Free Festival of the Streets" alongside the main concerts in the ticketed arena.

The festival has won three Australian Tourism Awards in a row and the Hall of Fame Award. Demand for tickets and accommodation is huge (tickets sell out in one day) so contact the Festival Office before October.