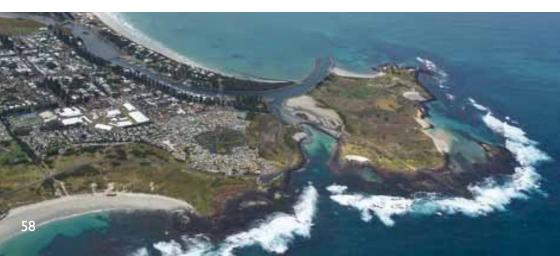

# GRIFFITHS ISLAND

A natural oasis almost in the heart of the town, Griffiths Island supports a number of native animals including a small mob of swamp wallabies. It is also the site of one of the Australia's most accessible breeding colonies of short tailed shearwaters or mutton-birds. The birds follow an amazing life cycle which is detailed below. Please keep to the tracks on the island, for a careless foot can collapse a burrow and bury a mutton bird or chick. A Friends Group (see community groups) cares for the island, holds working bees and generally ensures that the island remains a place for all to enjoy.

### THE LIGHTHOUSE

Built on Griffiths Island in 1859 from local bluestone. With each course of stones a long slab was inserted to protrude towards the centre, so the staircase with its magnificent spiral sweep is actually part of the wall. The causeway and wall were built to provide safe access in the south westerly gales, which send huge seas crashing onto the area. The keepers' cottages were demolished in the 1950s but the lighthouse still operates on wind and solar power. It takes around twenty minutes to walk the 1.25km northern track to the lighthouse, which is an easy walk along a concrete path and a limestone surface road. It takes a further 40 minutes to walk the 1.65 km to return to the carpark by the south track. This requires a little more agility, as there is some beach walking and an uneven track.