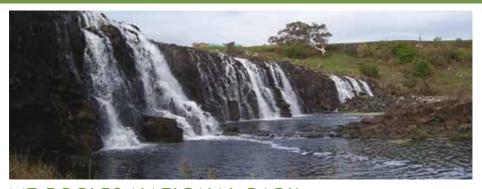

# HOPKINS FALLS

The Hopkins River meanders through the Moyne Shire until it reaches Wangoom where it plunges down a rocky escarpment before making its way to the sea at Warrnambool. A viewing platform offers fantastic viewing and photo opportunities. There are picnic facilities in the reserve. Best times for viewing the falls are winter and spring when rainfall is usually at its peak.