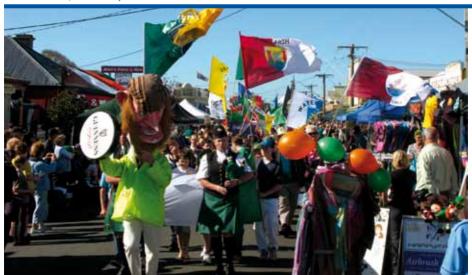

### MOYNEYANA

# CHRISTMAS EVE TO AUSTRALIA DAY

December 24 - January 26

The Festival starts with a free BBQ, Santa and a sing-a-long on Christmas Eve. On New Year's Eve the streets are lined with locals and visitors enjoying the vibrant colours and creativity of the old-fashioned decorated float parade, followed by live music into the night and a spectacular fire-works display. Each day there are different events to suit all ages like the duck derby on the river, classic wooden boats and much more.

Festival Office P O Box 323, Port Fairy Vic 3284. For more info phone 03 5568 2412 or visit www.port-fairy.com/moyneyana