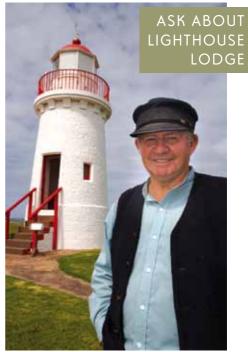

### THE LIGHTHOUSE

Built on Griffiths Island in 1859 from local bluestone. With each course of stones a long slab was inserted to protrude towards the centre, so the staircase with its magnificent spiral sweep is actually part of the wall. The causeway and wall were built to provide safe access in the south westerly gales, which send huge seas crashing onto the area. The keepers' cottages were demolished in the 1950s but the lighthouse still operates on wind and solar power. It takes around twenty minutes to walk the 1.25km northern track to the lighthouse, which is an easy walk along a concrete path and a limestone surface road. It takes a further 40 minutes to walk the 1.65 km to return to the carpark by the south track. This requires a little more agility, as there is some beach walking and an uneven track.