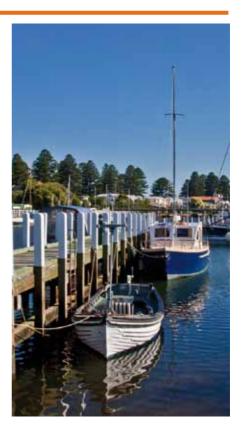

The meandering Moyne River runs out to meet the sea here in Port Fairy. The Moyne provides a safe anchorage for the commercial fishing fleet and pleasure boats jostle for space in the small marina on the eastern bank of the river. This area is the historic heart of Port Fairy, lovely old buildings line Gipps Street and the wharf and the adjacent King George VI Memorial Square open this historic vista to all.