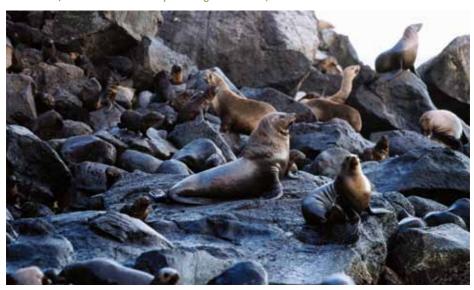

# LADY JULIA PERCY ISLAND

West of Port Fairy, Lady Julia Percy Island is Australia's only submarine volcano. When lava erupts under water a typical type of lava called pillow lava occurs. These are tube like structures where the interaction with water forms a crust on the outside and molten lava continues to flow inside. The lava flows have created an unusual flat top and almost vertical cliffs surround the island. This island is home to the largest colony of fur seals in the Southern Hemisphere and several bird species. These include diving petrel, peregrine falcon, fairy prion and sooty oyster catchers. A number of small but unusual plant species survive in the caves in the cliff walls.