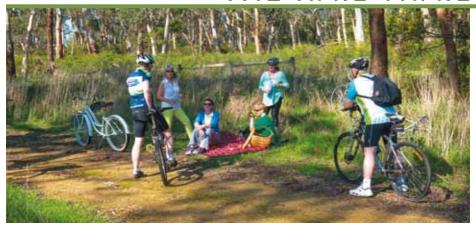

# THE RAIL TRAIL

Traversing around 37km of picturesque rural countryside the Port Fairy — Warrnambool Rail Trail provides a great opportunity for families and amateur or keen cyclists to get on their bike and explore off the beaten track. Ideal for those on mountain, hybrid and touring cycles it is also accessible by those on road bikes if care is taken.

There is a slight gradient either side of Koroit with only a few short steep sections. The trail can be walked or cycled in sections, with parking available at Port Fairy, Koroit railway station, Levy's Point car park and at the Warrnambool breakwater. The majority of the three metre wide trail is made of packed limestone; short sections are sealed and there is packed quartz at the Warrnambool end. The trail is generally open with only one short forested section. Water should be carried on hot days and appropriate clothing should be worn to allow for changes in the weather. Remember the sunscreen in summer.

The countryside along the trail is quite diverse. Starting in the historic harbour village of Port Fairy the township gives way to farmlands with paddocks of dairy cows and beef cattle. If a shorter ride would suit you better then break your journey at Koroit (17.7km from Port Fairy) and soak up some of their Irish heritage or cycle down to the rim of Tower Hill for a panoramic view across the crater and out to sea. As you head towards Warrnambool the scenery will change once again and eventually the paddocks will give way to swamp land, coastal sand dunes and the river flats along the Merri River until you end at the Warrnambool breakwater. The trail will provide a wildlife corridor along its length.