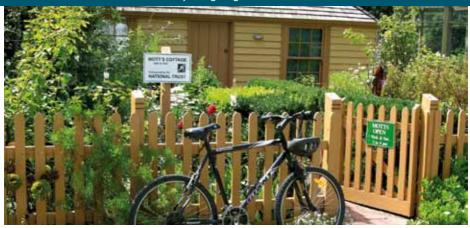

## MOTTS COTTAGE

3 Sackville Street Open 2 – 4pm Wednesday and Saturday

This small cottage dates from the late 1840s and is an excellent example of an early working mans home. The cottage was built in stages with the front section being the oldest. There have been a number of owners with the Mott family being long term residents 1918 – 1944.