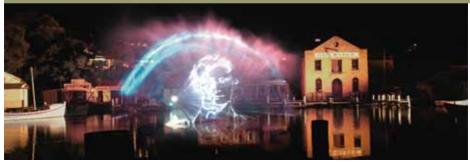

#### BY NIGHT

'Shipwrecked' world class sound and laser show. Imagine being on board a 19th century sailing ship as it sinks in the treacherous seas off Victoria's wild coast and surviving. At Warrnambool's Flagstaff Hill, the tragedy and triumph is relived in our nightly sound and laser spectacular called 'Shipwrecked'. A spectacular aqua screen rises from the harbour and suddenly you are on board the Loch Ard on its treacherous voyage to Melbourne. It's a voyage of a lifetime.