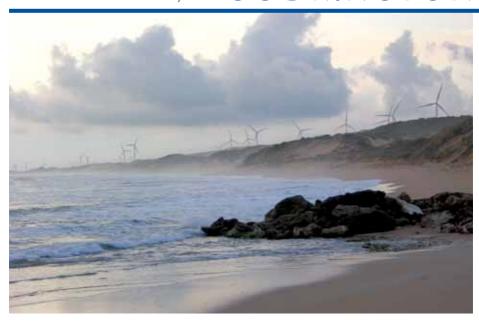

Just to the west of Yambuk is Codrington, not a town or village but a farming area which is now the site of a new type of farm – a wind farm. Victoria's first wind farm was built here in 2001. More than 40 turbines have been built to provide clean, green energy for Victoria. Tours of the wind farm by groups can be arranged (refer p.36) however the towers are easily sighted from the Princes Highway.