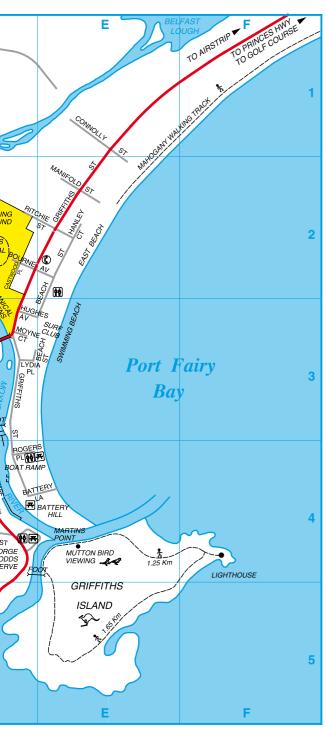

### THE LIGHTHOUSE

Built on Griffiths Island in 1859 from local bluestone. With each course of stones a long slab was inserted to protrude towards the centre, so the staircase with its magnificent spiral sweep is actually part of the wall. The causeway and wall were built to provide safe access in the south westerly gales, which send huge seas crashing onto the area. The keepers' cottages were demolished in the 1950s but the lighthouse still operates on wind and solar power. It takes around twenty minutes to walk the 1.25km northern track to the lighthouse, which is an easy walk along a concrete path and a limestone surface road. It takes a further 40 minutes to walk the 1.65 km to return to the carpark by the south track. This requires a little more agility, as there is some beach walking and an uneven track.

# GRIFFITHS ISLAND

A natural oasis almost in the heart of the town, Griffiths Island supports a number of native animals including a small mob of swamp wallabies. It is also the site of one of the Australia's most accessible breeding colonies of short tailed shearwaters or mutton-birds. The birds follow an amazing life cycle which is detailed below. Please keep to the tracks on the island, for a careless foot can collapse a burrow and bury a mutton bird or chick. A Friends Group (see community groups) cares for the island, holds working bees and generally ensures that the island remains a place for all to enjoy.

### MUTTON-BIRDS

The bird we commonly call the mutton-bird is the short tailed shearwater (Puffinus tenuirostris). It was given this name by early settlers who utilised its fatty flesh for food and as a source of oil. Today the bird is totally protected in Victoria, although limited harvesting still occurs on some Tasmanian islands.

The short-tailed shearwater is the only variety of petrel whose breeding ground lies solely in Australia, mostly on islands off south-east Australia concentrated around Bass Strait. The birds appear in large numbers and the Griffiths Island colony numbers several thousand birds.

The birds have an amazing lifecycle and each year the breeding age birds return to their nesting grounds on almost the same day. They usually return to their same nesting burrow and generally mate with the same partner throughout their breeding life. After they arrive back to Griffiths Island they spend the next few weeks either digging or clearing out their burrows. The burrows are around one metre long in the soft soil/sand close under the surface. Mating occurs in early November with the entire population flying off to sea for about 2 weeks. The one oval white egg is laid upon return.

The male and female birds share the incubation duty with the male spending the first 12 - 14 days on the egg followed by the female for 10 - 13 days. This alternating continues until the egg hatched in mid January. Two or three days after hatching, the chick is left during the day while the parents

forage at sea for food, which is regurgitated to the chick at night.

In mid April the adult birds commence their Pacific migration leaving their young behind. Hunger eventually draws the chicks from the nest until they finally set off after the adults. They instinctively know the route to follow. Reproductive maturity is attained at about five years of age.

For more information about the mutton-birds, collect a small leaflet from the Port Fairy Visitor Information Centre.

| EVENT                  | "USUAL DATE"    | RANGE                  |
|------------------------|-----------------|------------------------|
| Arrival                | 22nd September  | 19 – 25th September    |
| Departure After Mating | 12th November   | 9th – 13th November    |
| Honeymoon At Sea       | Usually 13 Days | Between 11 and 15 Days |
| Return For Egg Laying  | 25th November   | 22nd – 26th November   |
| Adults Depart          | 16th April      | 11th – 20th April      |
| Young Depart           | 3rd May         | 2nd – 9th May          |