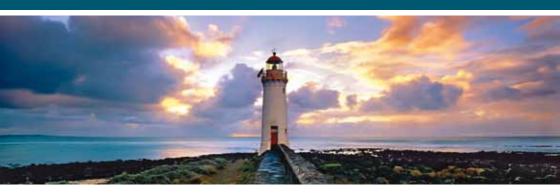

### THE LIGHTHOUSE

Built on Griffiths Island in 1859 from local bluestone. With each course of stones a long slab was inserted to protrude towards the centre, so the staircase with its magnificent spiral sweep is actually part of the wall. The causeway and wall were built to provide safe access in the south westerly gales, which send huge seas crashing onto the area. The keepers' cottages were demolished in the 1950s but the lighthouse still operates on wind and solar power. It takes around twenty minutes to walk the 1.25km northern track to the lighthouse, which is an easy walk along a concrete path and a limestone surface road. It takes a further 40 minutes to walk the 1.65 km to return to the carpark by the south track. This requires a little more agility, as there is some beach walking and an uneven track.